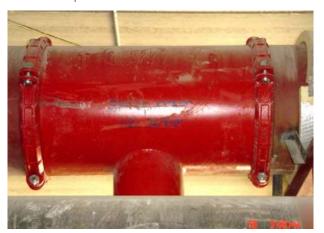

Shurjoint was specified for the Fire Protection and Chilled Water System. The grooved system's unique ability to accommodate the tight spaces and seismic movement made it the natural choice for this challenging project.

# Granada Center

24" Chilled Water Lines

24" Dia Chilled Water Lines- inside Pump Room