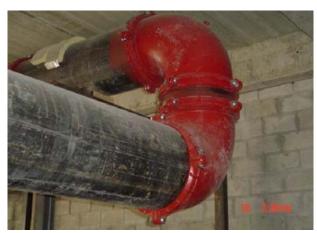

# Granada Center

24" Chilled Water Lines

24" Dia Chilled Water Lines- inside Pump Room

### architect

Building

Granada Center- 24" Elbow 90 Degree Model 7110

Model #7121 Reducing Tee, 24" x 12"

Shurjoint Metals Inc.

11F-2, No.175, Zhongzheng  $2^{\rm nd}$  Road, Lingya / 802 Kaohsiung Taiwan

www.aalberts.com/ips www.shurjoint.com