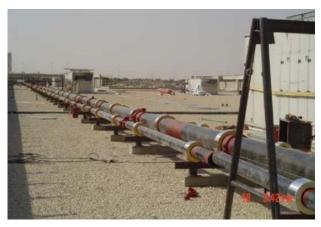

# Granada Center

24" Chilled Water Lines

24" Dia Chilled Water Lines- inside Pump Room