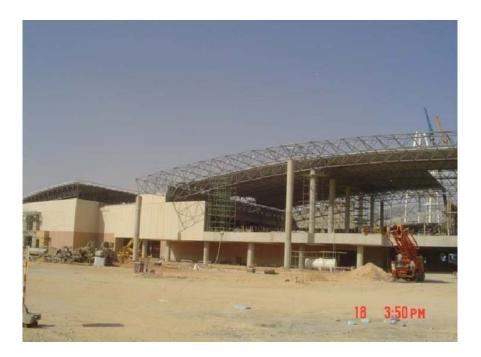

# Granada Center

The Granada Center might be the largest mall in Riyadh, at a size of 460,000m2, and with a car park that holds 4500. Located on the outskirts of Riyadh, fairly close to the King Khaled International airport, it is an exquisite place to shop with everything that you'll need.

Shurjoint was specified for the Fire Protection and Chilled Water System. The grooved system's unique ability to accommodate the tight spaces and seismic movement made it the natural choice for this challenging project.