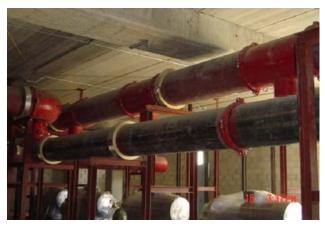

### architect

Building

Granada Center- 24" Elbow 90 Degree Model 7110

Model #7121 Reducing Tee, 24" x 12"

Shurjoint Metals Inc.

11F-2, No.175, Zhongzheng  $2^{\rm nd}$  Road, Lingya / 802 Kaohsiung Taiwan

www.aalberts.com/ips www.shurjoint.com